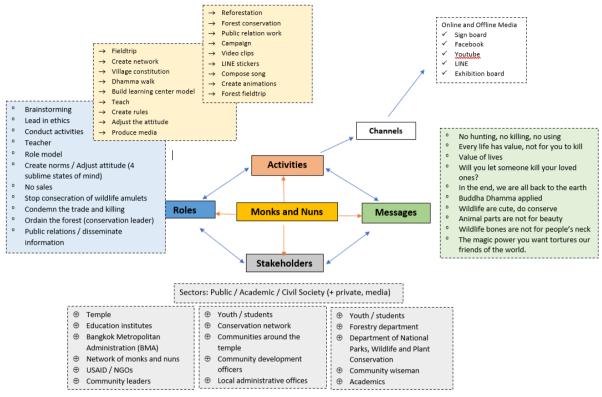

Group output presentation - Wansiri Rongrongmuang, INEB

Workshop facilitator Wansiri Rongrongmuang summarized the small groups' presentations in a diagram that showed the monks and nuns' roles, linking to the Buddhist teachings and principles, and their target groups of public, academic, and private sectors, as well as civil society. The content of the campaign aims to raise awareness and change behavior. The groups suggested several options for activities and what can be done through campaigns, conservation camps, comic books, as well as online and offline media.

Summary of group discussion output following the presentation - Wansiri Rongrongmuang, INEB

English translation of group discussion output - Wansiri Rongrongmuang, INEB