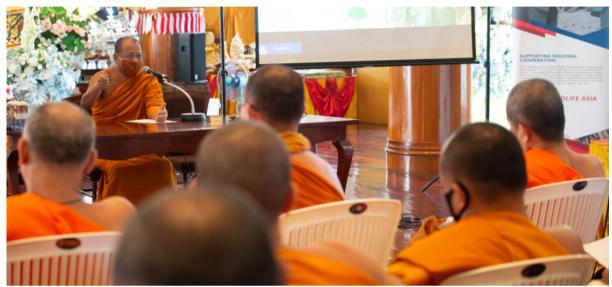

Further opening remarks were made by Phra Maha Pranom Dhammalangkaro, Abbot of Wat Chak Daeng and host of the workshop. The Venerable Abbot shared his insights and broad perspective about living in harmony with nature. He said power comes from meditation and not the belief that power comes from ivory or an amulet.

The Venerable Abbot said: "True power is from the heart or the spirit. This is why wildlife products are not needed. Good energy comes from the right thoughts. When wildlife is killed, lives are taken and policies are broken." He urged everyone not to kill in order to experience metta (compassion), love, and kindness.

The Venerable Abbot concluded by talking about plastic waste and how killing still takes place when animals consume it and die on land and in the oceans and rivers. "Animals are killed intentionally and unintentionally, directly and indirectly. We eventually see the consequences of trash. This is why Wat Chak Daeng has an extensive waste management system and teaches the youth how to recycle trash. If these two types of killing can be reduced, then wildlife will flourish. We need to have compassion for the natural world in order to live in harmony with it."

Phra Maha Pranom Dhammalangkaro, Abbot of Wat Chak Daeng, delivers his opening remarks USAID Wildlife Asia

**Session I** - Update on how Thailand is tackling the illegal trade of wildlife products such as ivory and tiger parts by Sadudee Punpugdee, Director, Ivory Sub-Control Division (CITES), DNP.