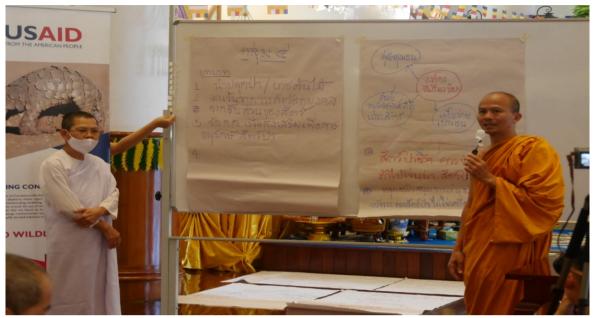

Group output presentation - Wansiri Rongrongmuang, INEB

Workshop facilitator Wansiri Rongrongmuang summarized the small groups' presentations in a diagram that showed the monks and nuns' roles, linking to the Buddhist teachings and principles, and their target groups of public, academic, and private sectors, as well as civil society. The content of the campaign aims to raise awareness and change behavior. The groups suggested several options for activities and what can be done through campaigns, conservation camps, comic books, as well as online and offline media.

Summary of group discussion output following the presentation - Wansiri Rongrongmuang, INEB

English translation of group discussion output - Wansiri Rongrongmuang, INEB