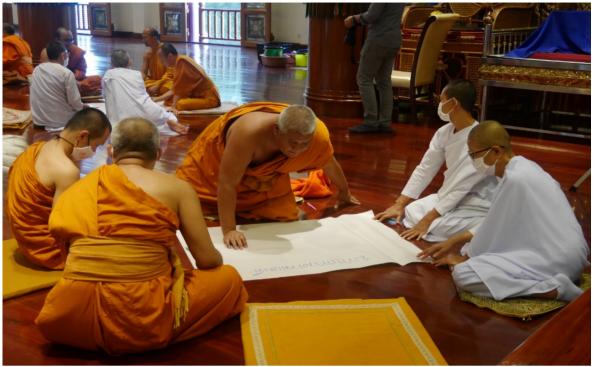

#### **SMALL GROUP DISCUSSIONS**

The five small group discussions were very productive as monks and nuns sat together to discuss and examine the issue and approaches that can be used to reduce the use of wildlife products - and consequently, killing wild animals - within their communities.

The participants broke into small discussion groups, Photo: INEB

Presentations given by monks and nuns from the groups are summarized below: