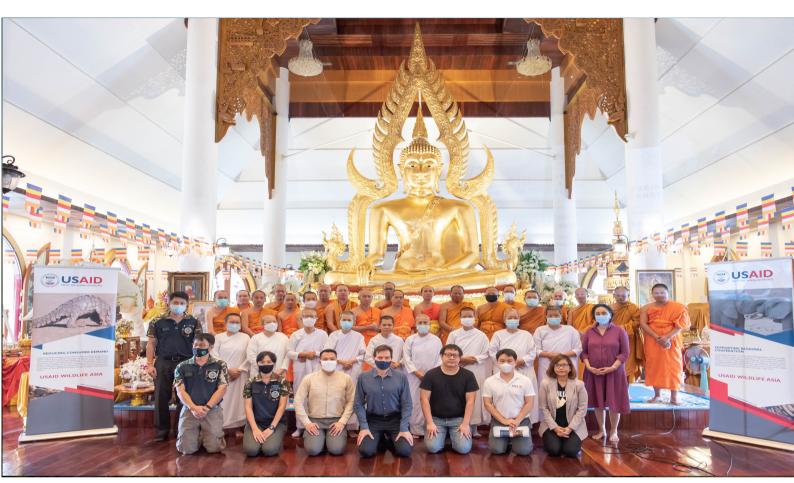

#### I. BACKGROUND

The workshop was a collaboration between the International Network of Engaged Buddhists (INEB), USAID Wildlife Asia, WildAid Thailand, the Thai Department of National Parks, Wildlife and Plant Conservation (DNP), FHI360 and the Sekhiyadhamma network and Wat Chak Daeng. The day-long workshop was held at Wat Chak Daeng, Samut Prakhan Province, Thailand. This event was the first time that Buddhist spiritual leaders were brought together to learn about how monks and nuns can be key influencers in Thailand's national effort to end the killing of animals and using wildlife products (skin, teeth, ivory, meat, etc.) in the belief that these products bring good luck and protection.

#### III. PARTICIPANTS

The participants were 20 Buddhist monks and 10 nuns from the Sekhiyadhamma and Wat Chak Daeng networks. These monks and nuns will be the key influencers to promote the message to stop using wildlife products and stop killing wildlife. Participants also included representatives from each of the coordinating organizations and presenters from DNP, USAID Wildlife Asia, and WildAid Thailand, totaling approximately 40 persons. A representative from the United States Agency for International Development (USAID) Regional Development Mission for Asia (RDMA) provided opening remarks.

The presentations were delivered in Thai with some PowerPoint content in English. Please refer to Annex 2 for the full agenda.

USAID Ecosystems Management and Trade Specialist Saroj Srisai welcomed coordinators, monks, and nuns in attendance. Saroj said that the USAID-supported campaign's focus in Thailand is to reduce the demand for wildlife products, specifically ivory and tiger amulets, as one way to reduce wildlife trafficking. Thailand is considered a primary hub for the trafficking of wildlife products. Driving the consumption of wildlife products in Thailand is the Thai people's belief that wildlife products have spiritual powers.