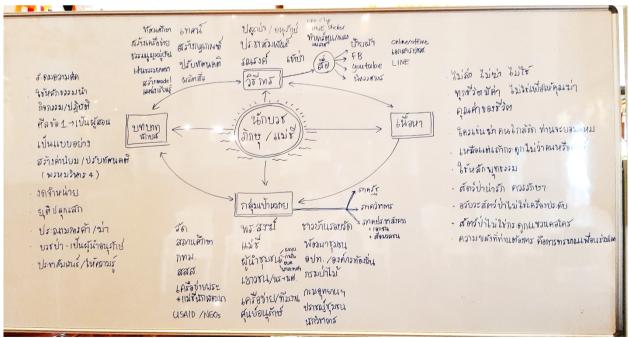

Group output presentation - Wansiri Rongrongmuang, INEB

Workshop facilitator Wansiri Rongrongmuang summarized the small groups' presentations in a diagram that showed the monks and nuns' roles, linking to the Buddhist teachings and principles, and their target groups of public, academic, and private sectors, as well as civil society. The content of the campaign aims to raise awareness and change behavior. The groups suggested several options for activities and what can be done through campaigns, conservation camps, comic books, as well as online and offline media.

Summary of group discussion output following the presentation - Wansiri Rongrongmuang, INEB

English translation of group discussion output - Wansiri Rongrongmuang, INEB